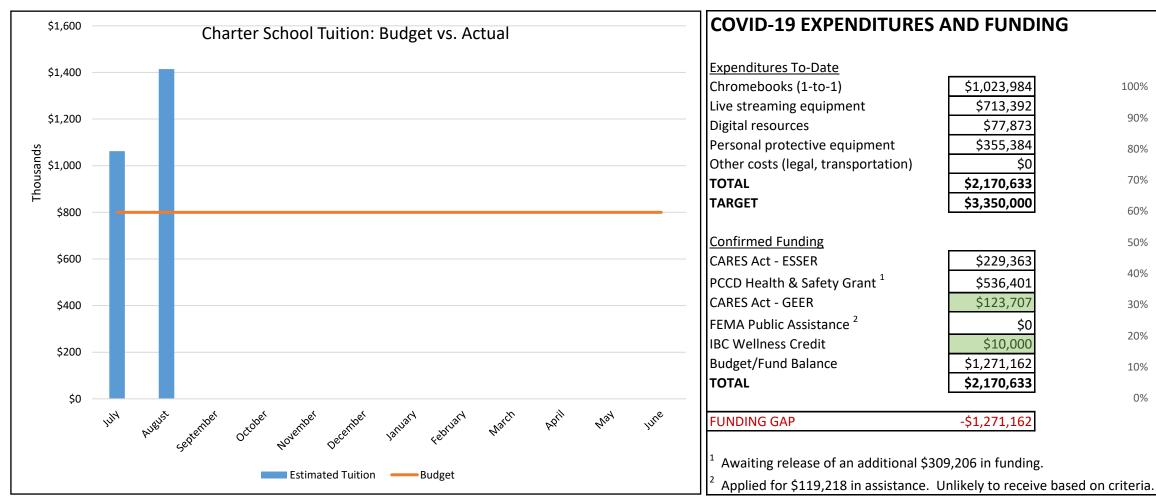

# **CHARTER SCHOOL TUITION**

|                       | Baseline |             |             |            |            |            |            |            |            |            |            |            |            |
|-----------------------|----------|-------------|-------------|------------|------------|------------|------------|------------|------------|------------|------------|------------|------------|
|                       | May 2020 | July        | August      | September  | October    | November   | December   | January    | February   | March      | April      | May        | June       |
| Nonspecial Ed Count   | 60       | 54          | 69          | 0          | 0          | 0          | 0          | 0          | 0          | 0          | 0          | 0          | 0          |
| Special Ed Count      | 9        | 6           | 9           | 0          | 0          | 0          | 0          | 0          | 0          | 0          | 0          | 0          | 0          |
| TOTAL COUNT           | 69       | 60          | 78          | 0          | 0          | 0          | 0          | 0          | 0          | 0          | 0          | 0          | 0          |
| Change from Prior     |          | -9          | 18          | -78        | 0          | 0          | 0          | 0          | 0          | 0          | 0          | 0          | 0          |
| 2020-2021 School Year |          | July        | August      | September  | October    | November   | December   | January    | February   | March      | April      | May        | June       |
| Estimated Tuition     |          | \$1,062,060 | \$1,414,460 | \$0        | \$0        | \$0        | \$0        | \$0        | \$0        | \$0        | \$0        | \$0        | \$0        |
| Budget                |          | \$800,000   | \$800,000   | \$800,000  | \$800,000  | \$800,000  | \$800,000  | \$800,000  | \$800,000  | \$800,000  | \$800,000  | \$800,000  | \$800,000  |
| Over/(Under) Budget   |          | \$262,060   | \$614,460   | -\$800,000 | -\$800,000 | -\$800,000 | -\$800,000 | -\$800,000 | -\$800,000 | -\$800,000 | -\$800,000 | -\$800,000 | -\$800,000 |