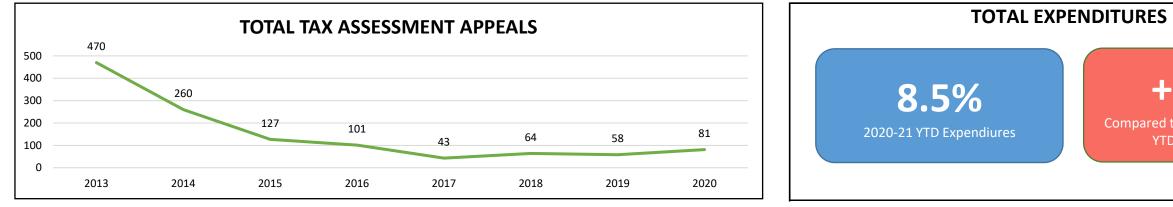

**COUNCIL ROCK SCHOOL DISTRICT** 2020-2021 BUDGET DASHBOARD

Compared to Benchmark Average YTD Expenditures