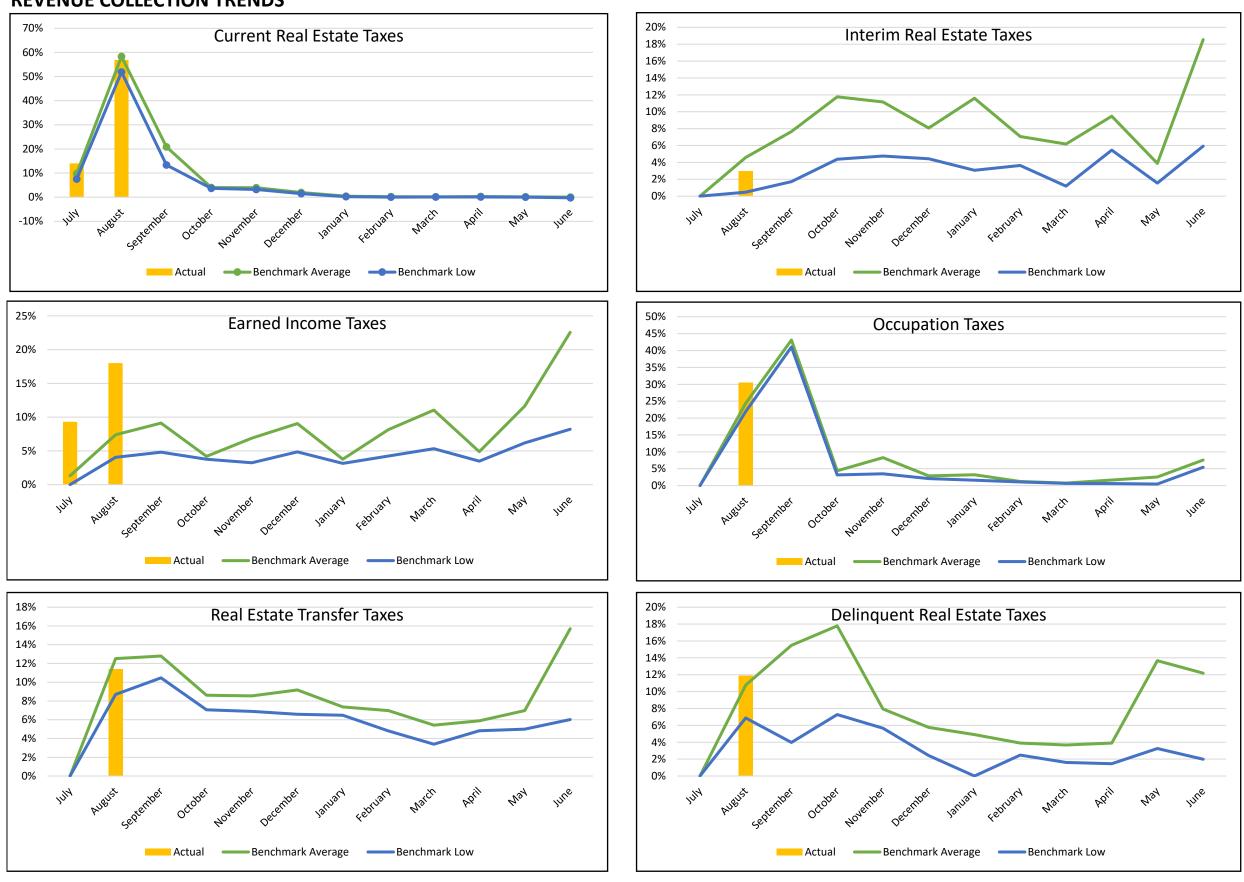

### COUNCIL ROCK SCHOOL DISTRICT G 2020-2021 BUDGET DASHBOARD COUNCIL ROCK

## **REVENUE COLLECTION TRENDS**







# COUNCIL ROCK SCHOOL DISTRICT 2020-2021 BUDGET DASHBOARD

# **CHARTER SCHOOL TUITION**

|                       | Baseline |             |             |            |            |            |            |            |            |            |            |            |            |
|-----------------------|----------|-------------|-------------|------------|------------|------------|------------|------------|------------|------------|------------|------------|------------|
|                       | May 2020 | July        | August      | September  | October    | November   | December   | January    | February   | March      | April      | May        | June       |
| Nonspecial Ed Count   | 60       | 54          | 69          | 0          | 0          | 0          | 0          | 0