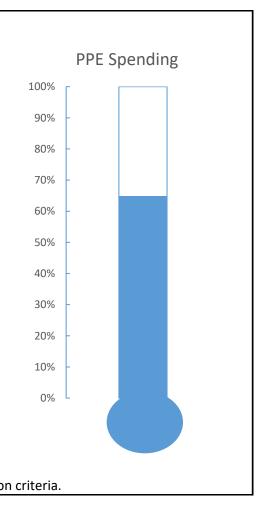

**COUNCIL ROCK SCHOOL DISTRICT** 2020-2021 BUDGET DASHBOARD

Compared to Benchmark Average YTD Expenditures